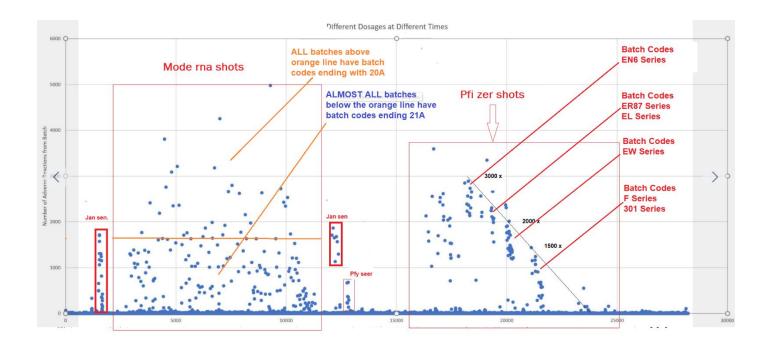

### Observation 1 - The EN6 SERIES

A mathematically sequential series of batch codes strongly represented in toxicity range 2000-3000 x base toxicity

(Base toxicity is defined as – the toxicity of batches generating 1 adverse reaction report = the toxicity of 70% of all reported batches)

Scientist typically use the batch numbers to identify the which experimental conditions (dosages) are being applied to human subjects, in order to monitor and evaluate the effects.

Sometimes this is done top establish the lethal dosage limit (LD50) of a new experimental drug.

### **Observation 2 – The ER87 SERIES**

A mathematically sequential series of batch codes strongly represented in toxicity range 1500-2500 x base toxicity.

ER8727 ER8728

ER8729

ER8730

ER8731

ER8732

ER8733

ER8734

ER8735

ER8736

ER8737

ER2613

(Base toxicity is defined as – the toxicity of batches generating 1 adverse reaction report = the toxicity of 70% of all reported batches)

| EK923  | 1 3608 |                             |
|--------|--------|-----------------------------|
| ER261  |        |                             |
| EN620  |        | THE ER87 SERIES TOXIC       |
| EN531  |        | TOXICITY = Mainly 1500-2500 |
| EN620  |        |                             |
| er8732 |        | ER8727                      |
| ER873  |        | ER8728                      |
| EN620  |        | ER8729                      |
| EL3247 |        | ER8730                      |
| EP695  |        | ER8731                      |
| EN620  |        | ER8732                      |
| EN620  |        | ER8733                      |
| Ek5730 |        | ER8734                      |
| EL1284 |        | ER8735                      |
| EL1283 |        | ER8736                      |
| EN619  |        | ER8737                      |
| EN620  |        | ER2613                      |
| EW015  |        | ENZOIS                      |
| EL3246 |        |                             |
| EU3240 |        |                             |
| ER872  |        |                             |
| EN620  |        |                             |
| ER872  |        |                             |
| EN619  |        |                             |
| ep753  |        |                             |
| EN620  |        |                             |
| EN620  |        |                             |
| Ep753  |        |                             |
| Eh9899 |        |                             |
| ER873  |        |                             |
| EL3249 |        |                             |
| ER873  |        |                             |
| EL9262 |        |                             |
| ER8734 |        |                             |
| EW017  |        |                             |
| EL3248 |        |                             |
| EL8982 |        |                             |
| ER873  |        |                             |
| EL9261 |        |                             |
| EW016  |        |                             |
| ew015  |        |                             |
| EW017  |        |                             |
| EW017  |        |                             |
| EW016  |        |                             |
| Ej1685 |        |                             |
| Ew015  |        |                             |
| ER873: |        |                             |
| EW017  |        |                             |
| EL0142 |        |                             |
| EW016  |        |                             |
| EW016  |        |                             |
| EL3302 |        |                             |
| ER873  |        |                             |
| EJ1686 |        |                             |
| EL9269 |        |                             |
| EL9264 |        |                             |
| EW017  |        |                             |
| UNKN   |        |                             |
| EW017  |        |                             |
|        |        |                             |